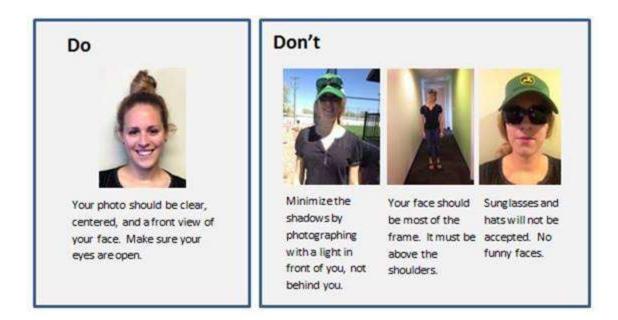

## CJSA Standard

Player/coaching photos are used for identification purposes. Photos should be similar to those used for passports and legal IDs.

To help clarify the criteria, these are the instructions found in the soccer connect software when uploading photos.