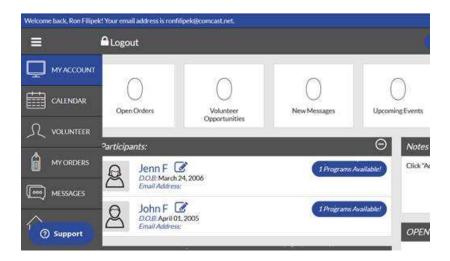

You should see a page that looks similar to this (this is a test account I have on the system).

Click on Volunteers on the left hand navigation menu and you will come to a page:

Click on the Details button and you will come to a page: